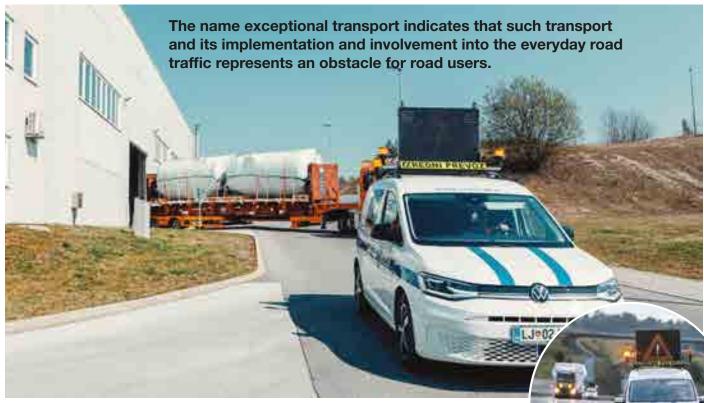

## SPECIAL TRANSPORT

In the case of transportation cargoes of larger dimensions and mass, we are talking about SPECIAL TRANSPORT. Special transport services require specialized transport vehicles (semi-low loader trailer, lowbed, mobile cranes ...), tailored transport routes and project organization. The complexity of special transport, therefore, excludes improvisation and learning from mistakes. Exceptional transportation services must be carried out to represent the smallest possible obstacle to the everyday traffic flow and its safety and are economical.

## PERMITS AND ESCORTS

You need an escort for the transport of exceptional cargo on the entire transport route or just part of it. Therefore, it is necessary to obtain the appropriate permits issued by Slovenian Roads Agency, for the safe transport of oversized cargo.

#### With Us, you gain:

- → Appropriate means of transport depending on the type of cargo (lorry with trailer or semi-trailer, wagon, ship, RO-RO, barge, plane, ...)
- → Permits for special transport, civil and police escort on the route, or where necessary,
- → Static assessment of bridge structures,
- → Route Survey (measurements and analysis of the route),
- → Technical support during the project.