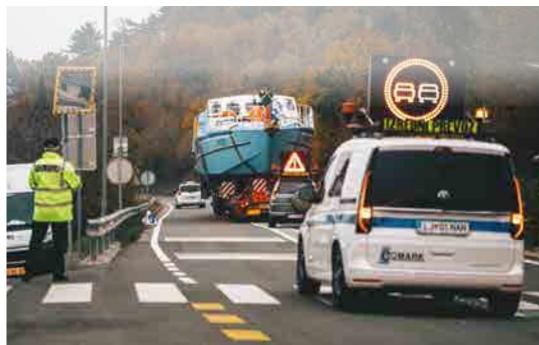

## PERMITS AND ESCORTS

You need an escort for the transport of exceptional cargo on the entire transport route or just part of it. Therefore, it is necessary to obtain the appropriate permits issued by Slovenian Roads Agency, for the safe transport of oversized cargo.

#### With Us, you gain:

- → Appropriate means of transport depending on the type of cargo (lorry with trailer or semi-trailer, wagon, ship, RO-RO, barge, plane, ...)
- → Permits for special transport, civil and police escort on the route, or where necessary,
- → Static assessment of bridge structures,
- → Route Survey (measurements and analysis of the route),
- → Technical support during the project.