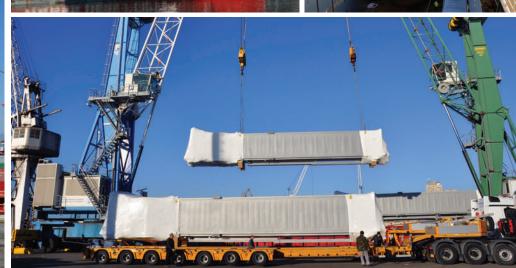

# SPECIAL TRANSPORT

When a cargo cannot be dismantled into units that can be transported without exceeding the limitations in terms of the dimensions and/or mass, it is classified as an abnormal/ special load/cargo." if we translate this to common language: too heavy, too bulky, too wide, too long and too high cargo.

In the case of transportation cargoes of larger dimensions and mass, we are talking about SPECIAL **TRANSPORT. Special** transport services require specialized transport vehicles (semi-low loader trailer, lowbed, mobile cranes ...), tailored transport routes and project organization. The complexity of special transport, therefore, excludes improvisation and learning from mistakes. Exceptional transportation services must be carried out to represent the smallest possible obstacle to the everyday traffic flow and its safety and are economical.