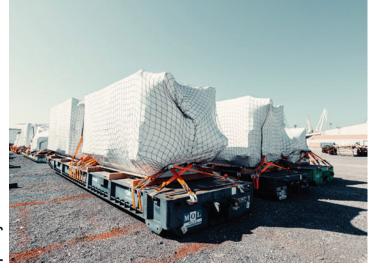

# SPECIAL TRANSPORT

When a cargo cannot be dismantled into units that can be transported without exceeding the limitations in terms of the dimensions and/or mass, it is classified as an abnormal/ special load/cargo." if we translate this to common language: too heavy, too bulky, too wide, too long and too high cargo.

In the case of transportation cargoes of larger dimensions and mass, we are talking about SPECIAL **TRANSPORT. Special** transport services require specialized transport vehicles (semi-low loader trailer, lowbed, mobile cranes ...), tailored transport routes and project organization. The complexity of special transport, therefore, excludes improvisation and learning from mistakes. Exceptional transportation services must be carried out to represent the smallest possible obstacle to the everyday traffic flow and its safety and are economical.