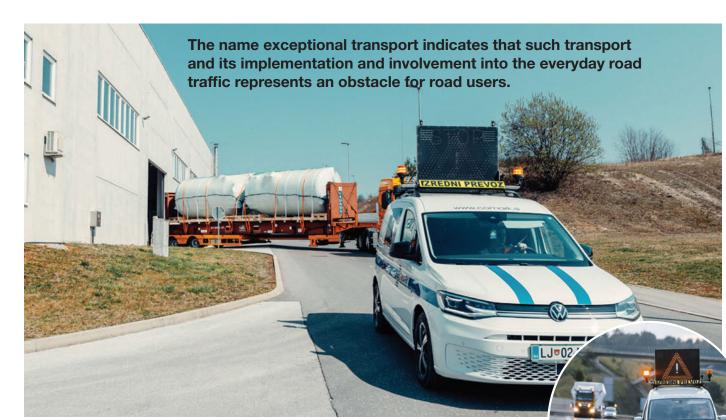

# PERMITS AND ESCORTS

You need an escort for the transport of exceptional cargo on the entire transport route or just part of it. Therefore, it is necessary to obtain the appropriate permits issued by Slovenian Roads Agency, for the safe transport of oversized cargo.

#### With Us, you gain:

→ Appropriate means of transport depending on the type of cargo (lorry with trailer or semi-trailer, wagon, ship, RO-RO, barge, plane, ...)

→ Permits for special transport, civil and police escort on the route, or where necessary,