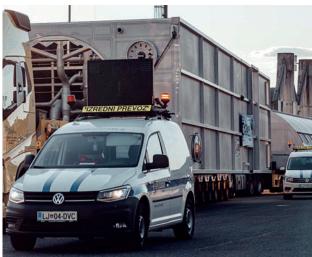

# SPECIAL TRANSPORT

When a cargo cannot be dismantled into units that can be transported without exceeding the limitations in terms of the dimensions and/or mass, it is classified as an abnormal/ special load/cargo." if we translate this to common language: too heavy, too bulky, too wide, too long and too high cargo.

In the case of transportation cargoes of larger dimensions and mass, we are talking about SPECIAL **TRANSPORT. Special** transport services require specialized transport vehicles (semi-low loader trailer, lowbed, mobile cranes ...), tailored transport routes and project organization. The complexity of special transport, therefore, excludes improvisation and learning from mistakes. Exceptional transportation services must be carried out to represent the smallest possible obstacle to the everyday traffic flow and its safety and are economical.

# PERMITS AND ESCORTS

You need an escort for the transport of exceptional cargo on the entire transport route or just part of it. Therefore, it is necessary to obtain the appropriate permits issued by Slovenian Roads Agency, for the safe transport of oversized cargo.

#### With Us, you gain:

→ Appropriate means of transport depending on the type of cargo (lorry with trailer or semi-trailer, wagon, ship, RO-RO, barge, plane, ...)

→ Permits for special transport, civil and police escort on the route, or where necessary,