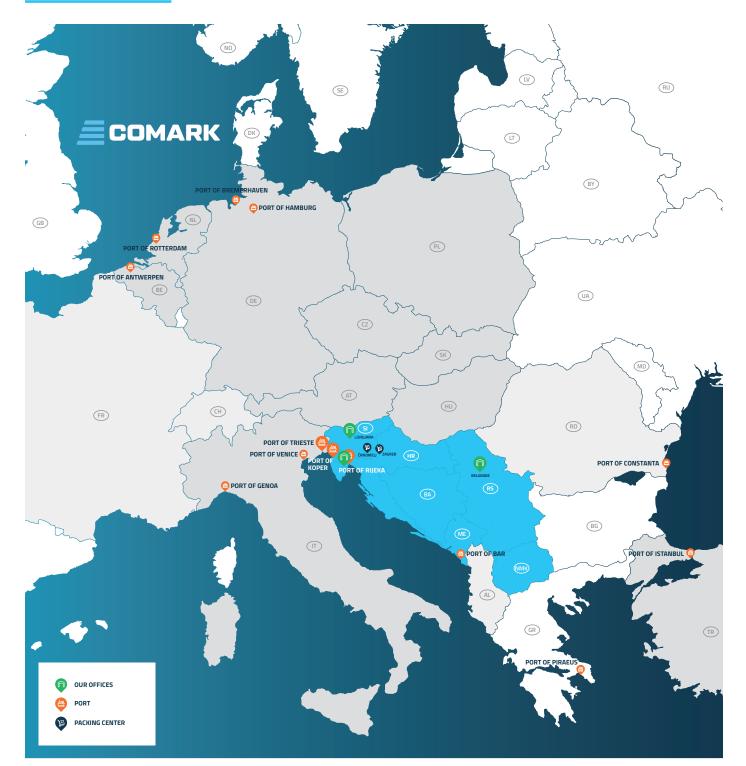

### LOCATION

PORT OF KOPER

PORT OF TRIESTE

→ Our packing facilities are strategically positioned in Slovenia, Croatia, and Italy. From it, we cover seaworthy packing in Port of Koper, Port of Rijeka, and Port of Trieste. All wooden transport packing (box, crate, pallet) is custom made.