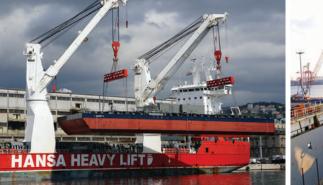

# SPECIAL TRANSPORT

When a cargo cannot be dismantled into units that can be transported without exceeding the limitations in terms of the dimensions and/or mass, it is classified as an abnormal/ special load/cargo." if we translate this to common language: too heavy, too bulky, too wide, too long and too high cargo.

In the case of transportation cargoes of larger dimensions and mass, we are talking about SPECIAL **TRANSPORT. Special** transport services require specialized transport vehicles (semi-low loader trailer, lowbed, mobile cranes ...), tailored transport routes and project organization. The complexity of special transport, therefore, excludes improvisation and learning from mistakes. Exceptional transportation services must be carried out to represent the smallest possible obstacle to the everyday traffic flow and its safety and are economical.