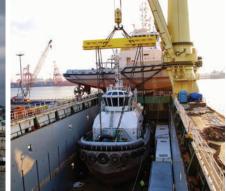

# SPECIAL TRANSPORT

When a cargo cannot be dismantled into units that can be transported without exceeding the limitations in terms of the dimensions and/or mass, it is classified as an abnormal/ special load/cargo." if we translate this to common language: too heavy, too bulky, too wide, too long and too high cargo.

In the case of transportation cargoes of larger dimensions and mass, we are talking about SPECIAL **TRANSPORT. Special** transport services require specialized transport vehicles (semi-low loader trailer, lowbed, mobile cranes ...), tailored transport routes and project organization. The complexity of special transport, therefore, excludes improvisation and learning from mistakes. Exceptional transportation services must be carried out to represent the smallest possible obstacle to the everyday traffic flow and its safety and are economical.