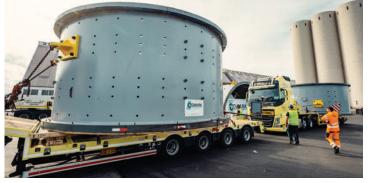

# SPECIAL TRANSPORT

When a cargo cannot be dismantled into units that can be transported without exceeding the limitations in terms of the dimensions and/or mass, it is classified as an abnormal/ special load/cargo." if we translate this to common language: too heavy, too bulky, too wide, too long and too high cargo.

In the case of transportation cargoes of larger dimensions and mass, we are talking about SPECIAL **TRANSPORT. Special** transport services require specialized transport vehicles (semi-low loader trailer, lowbed, mobile cranes ...), tailored transport routes and project organization. The complexity of special transport, therefore, excludes improvisation and learning from mistakes. Exceptional transportation services must be carried out to represent the smallest possible obstacle to the everyday traffic flow and its safety and are economical.