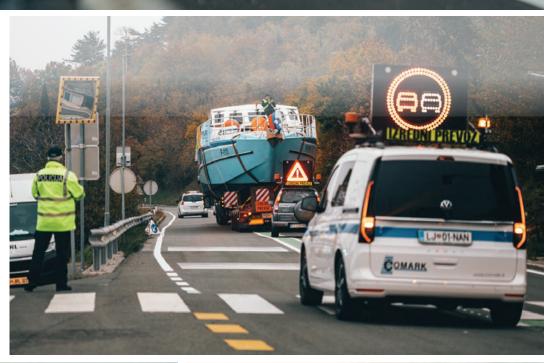

# PERMITS AND ESCORTS

You need an escort for the transport of exceptional cargo on the entire transport route or just part of it. Therefore, it is necessary to obtain the appropriate permits issued by Slovenian Roads Agency, for the safe transport of oversized cargo.

#### With Us, you gain:

→ Appropriate means of transport depending on the type of cargo (lorry with trailer or semi-trailer, wagon, ship, RO-RO, barge, plane, ...)

→ Permits for special transport, civil and police escort on the route, or where necessary,

→ Static assessment of bridge structures, → Route Survey (measurements and analysis of the route),

 $\rightarrow$  Technical support during the project.