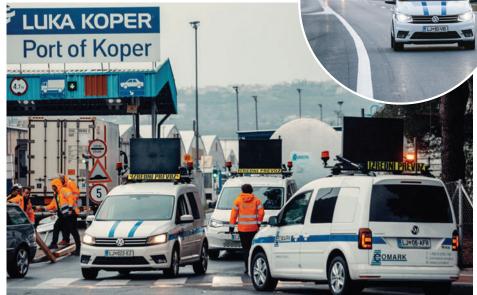

# PERMITS AND ESCORTS

You need an escort for the transport of exceptional cargo on the entire transport route or just part of it. Therefore, it is necessary to obtain the appropriate permits issued by Slovenian Roads Agency, for the safe transport of oversized cargo.

#### With Us, you gain:

→ Appropriate means of transport depending on the type of cargo (lorry with trailer or semi-trailer, wagon, ship, RO-RO, barge, plane, ...)

→ Permits for special transport, civil and police escort on the route, or where necessary,