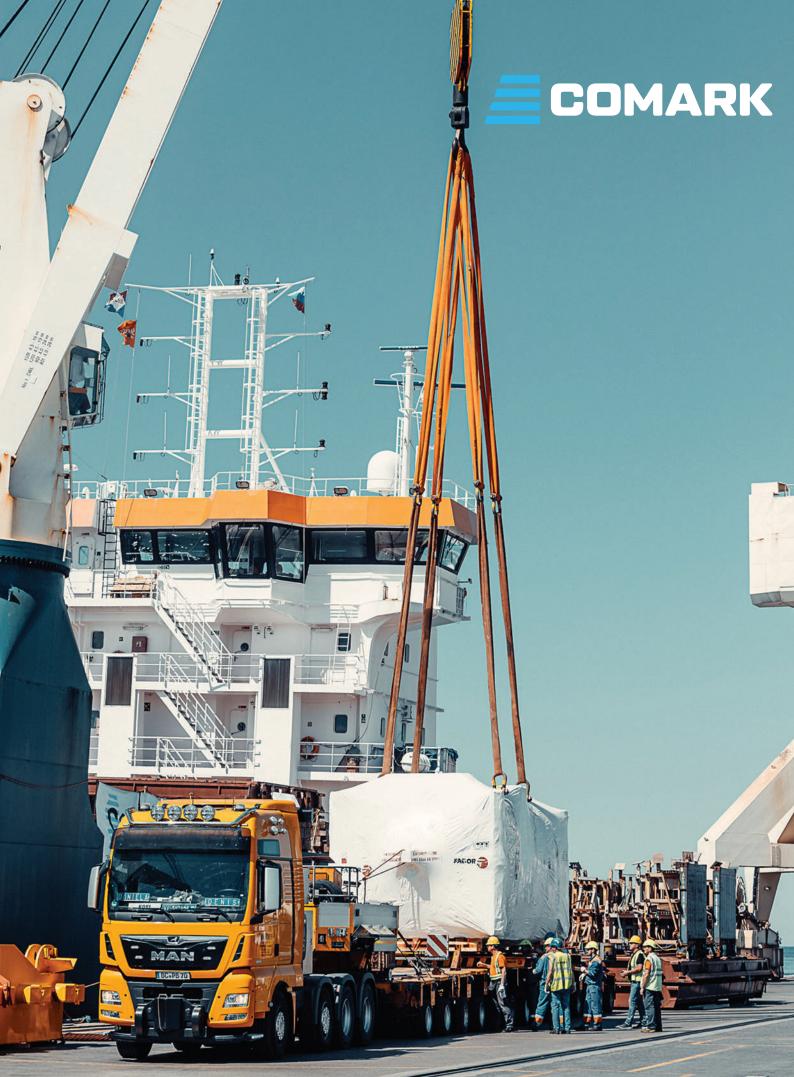

YOUR PROJECT CARGO SPECIALIST

# SPECIAL TRANSPORT

When a cargo cannot be dismantled into units that can be transported without exceeding the limitations in terms of the dimensions and/or mass, it is classified as an abnormal/ special load/cargo." if we translate this to common language: too heavy, too bulky, too wide, too long and too high cargo.

In the case of transportation cargoes of larger dimensions and mass, we are talking about SPECIAL **TRANSPORT. Special** transport services require specialized transport vehicles (semi-low loader trailer, lowbed, mobile cranes ...), tailored transport routes and project organization. The complexity of special transport, therefore, excludes improvisation and learning from mistakes. Exceptional transportation services must be carried out to represent the smallest possible obstacle to the everyday traffic flow and its safety and are economical.