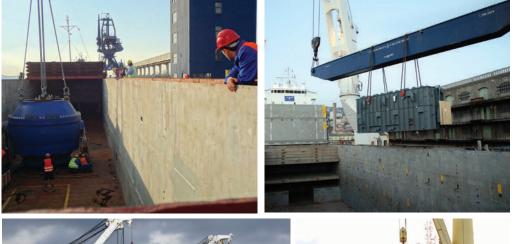

# SPECIAL TRANSPORT

When a cargo cannot be dismantled into units that can be transported without exceeding the limitations in terms of the dimensions and/or mass, it is classified as an abnormal/ special load/cargo." if we translate this to common language: too heavy, too bulky, too wide, too long and too high cargo.

In the case of transportation cargoes of larger dimensions and mass, we are talking about SPECIAL **TRANSPORT. Special** transport services require specialized transport vehicles (semi-low loader trailer, lowbed, mobile cranes ...), tailored transport routes and project organization. The complexity of special transport, therefore, excludes improvisation and learning from mistakes. Exceptional transportation services must be carried out to represent the smallest possible obstacle to the everyday traffic flow and its safety and are economical.