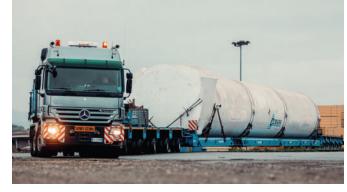

# SPECIAL TRANSPORT

When a cargo cannot be dismantled into units that can be transported without exceeding the limitations in terms of the dimensions and/or mass, it is classified as an abnormal/ special load/cargo." if we translate this to common language: too heavy, too bulky, too wide, too long and too high cargo.

In the case of transportation cargoes of larger dimensions and mass, we are talking about SPECIAL **TRANSPORT. Special** transport services require specialized transport vehicles (semi-low loader trailer, lowbed, mobile cranes ...), tailored transport routes and project organization. The complexity of special transport, therefore, excludes improvisation and learning from mistakes. Exceptional transportation services must be carried out to represent the smallest possible obstacle to the everyday traffic flow and its safety and are economical.