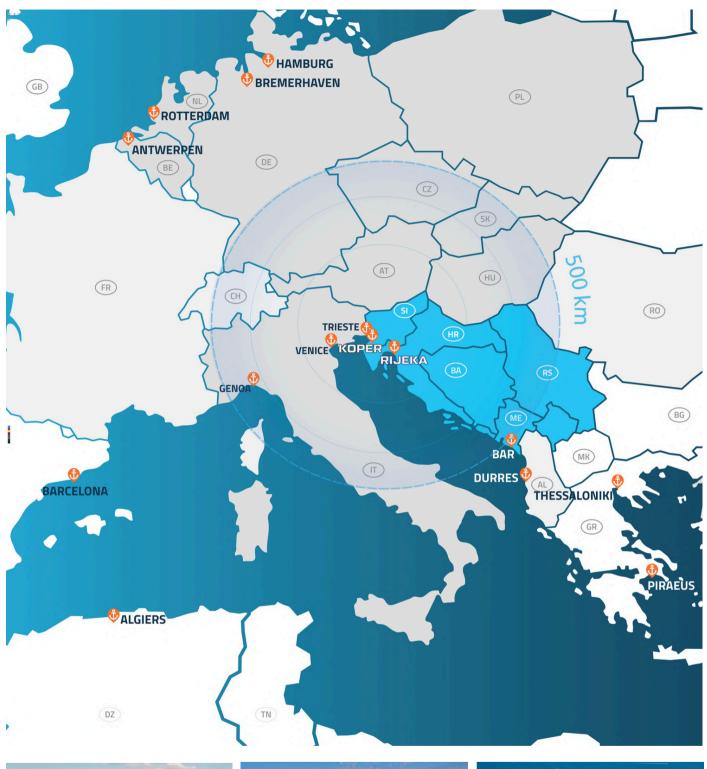

Comark operates from offices in **Slovenia** (Ljubljana, Koper), **Croatia** (Rijeka), and **Serbia** (Belgrade), with **packing centers** in both Slovenia and Croatia. With deep regional insight and a personal, hands-on approach, we support logistics projects across the **Balkans**, **Central**, and **Southern Europe**, and beyond.

# **LOCATION**