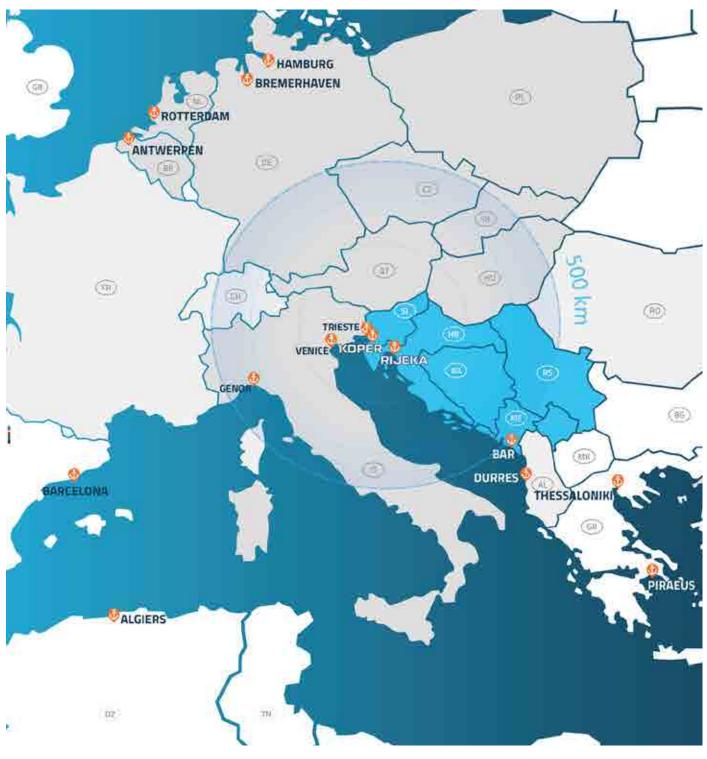

Comark operates from offices in **Slovenia** (Ljubljana, Koper), **Croatia** (Rijeka), and **Serbia** (Belgrade), with **packing centers** in both Slovenia and Croatia. With deep regional insight and a personal, hands-on approach, we support logistics projects across the **Balkans**, **Central**, and **Southern Europe**, and beyond.

## **LOCATION**